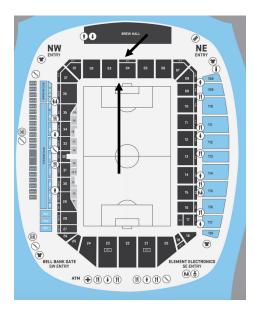

We have 40 tickets available in Section 5 of Allianz Field for the 3PM start time. Return time to Pelican Rapids will be approximately 11PM.

Kids in 6<sup>th</sup> grade and under must be accompanied by an adult.